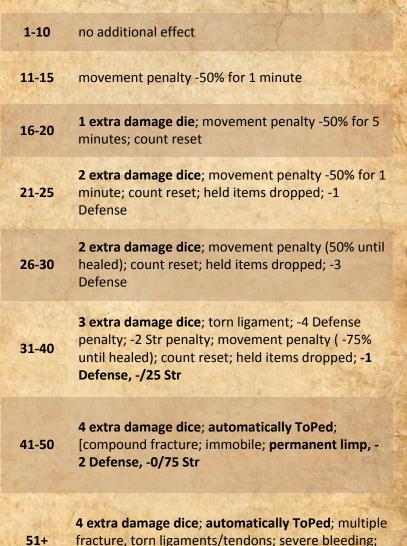

### Weapon Damaged/Broken

| 437 - 472 | Handle Broken, -1 to hit                                          |
|-----------|-------------------------------------------------------------------|
| 473 - 508 | Blade/Head Broken, -1 to damage                                   |
| 509 - 517 | Blade shattered (useless)                                         |
| 518 - 526 | Handle/Haft sheared (useless)                                     |
| 527 - 535 | Sheared (useless)                                                 |
| 536 - 553 | Handle Badly Broken, -2 to hit                                    |
| 554 - 571 | Blade/head badly broken, -25% to damage                           |
| 572 - 580 | Blade/head sheared/cracked, -50% to damage                        |
| 581 - 616 | Edge dulled, nicked and/or cracked, -1 to attack and -1 to damage |