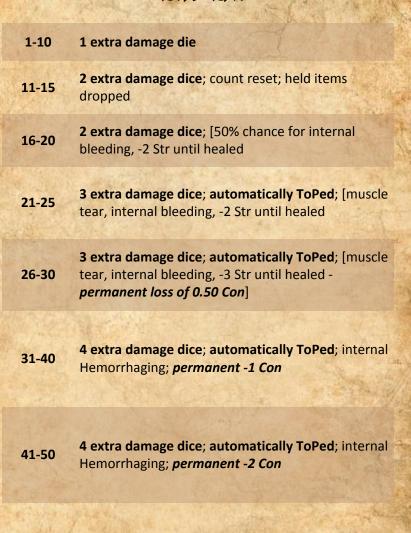

### Critical Hits

#### **Determine Severity**

- Determine the difference between the attack roll and the defense roll (remember to roll for any penetration dice)
- Roll damage normally
- Add these two numbers together, this is the Wound Severity.

#### **Determine Location**

 Roll d10,000 and adjust for size according to the following chart