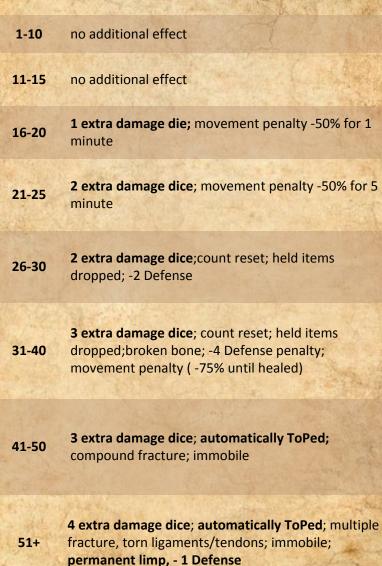

26-30 | 2 extra damage dice; movement penalty (50% until healed); count reset; held items dropped; -3 Defense                                                                                      |
| 31-40 | <b>3 extra damage dice</b> ; broken bone; -4 Defense penalty; -2 Str penalty; movement penalty ( -75% until healed); count reset; held items dropped; permanent limp, -1 Defense, -/25 Str |
| 41-50 | 4 extra damage dice; automatically ToPed; [compound fracture; immobile; permanent limp, - 2 Defense, -0/75 Str                                                                             |
| 51+   | 4 extra damage dice; automatically ToPed; multiple fracture, torn ligaments/tendons; immobile; permanent limp, - 2 Defense                                                                 |











| 1-10  | no additional effect                                                                                                                                |
|-------|-----------------------------------------------------------------------------------------------------------------------------------------------------|
| 11-15 | no additional effect                                                                                                                                |
| 16-20 | 1 extra damage die; movement penalty -50% for 1 minute                                                                                              |
| 21-25 | 2 extra damage dice; movement penalty -50% for 5 minute