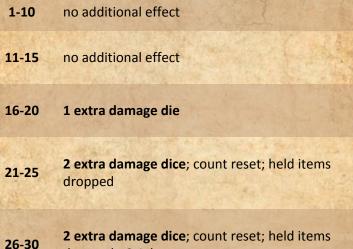

#### **Determine Severity**

- Determine the difference between the attack roll and the defense roll (remember to roll for any penetration dice)
- Roll damage normally
- Add these two numbers together, this is the Wound Severity.

#### **Determine Location**

 Roll d10,000 and adjust for size according to the following chart