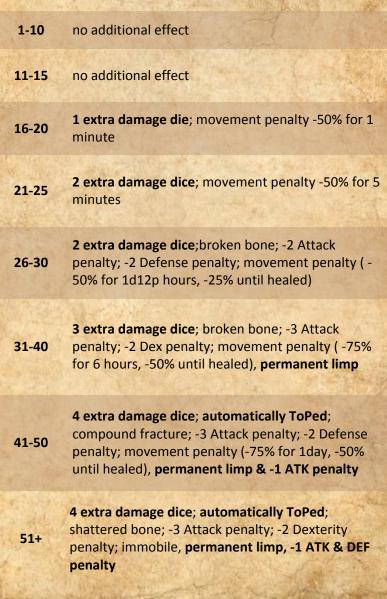

#### 1 in 6 sprains result in a musice tear

**Sprains/Hyperextension:** These results impose a -1d3 Attack penalty. If the injury occurs to the lower body, an additional impediment (reducing movement by 50%) is applied.

Sprains require xd3 weeks to recover from (where X is the Attack penalty resulting from the injury). If X>1, the character gets incrementally better as his injury heals. For example, if he suffered a -3 Attack penalty that required 6 weeks to heal, he drops to a -2 Attack penalty after 1/3 the healing time [2 weeks]).

Muscle Tear: If a tear is indicated, healing time increases by 50%.