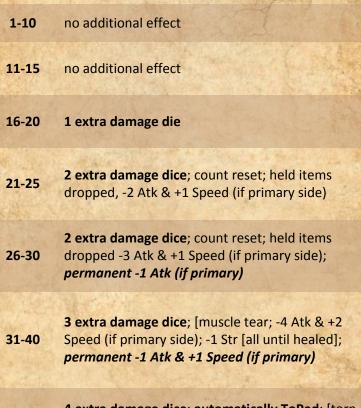

#### **Determine Severity**

- Determine the difference between the attack roll and the defense roll (remember to roll for any penetration dice)
- Roll damage normally
- Add these two numbers together, this is the Wound Severity.

#### **Determine Location**

 Roll d10,000 and adjust for size according to the following chart