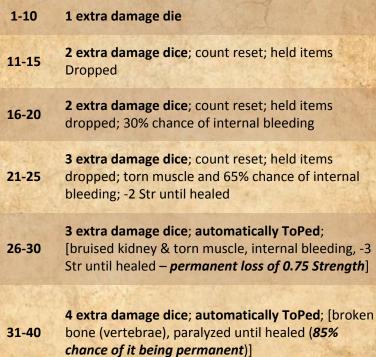

### Critical Hits

#### **Determine Severity**

- Determine the difference between the attack roll and the defense roll (remember to roll for any penetration dice)
- Roll damage normally
- Add these two numbers together, this is the Wound Severity.

#### **Determine Location**

 Roll d10,000 and adjust for size according to the following chart