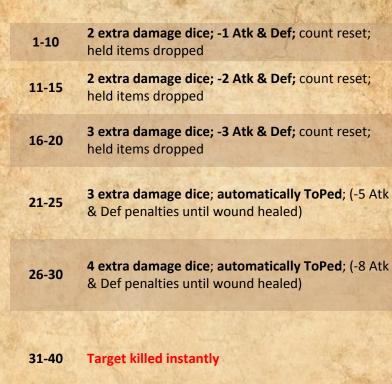

#### **Determine Severity**

- Determine the difference between the attack roll and the defense roll (remember to roll for any penetration dice)
- Roll damage normally
- Add these two numbers together, this is the Wound Severity.

#### **Determine Location**

 Roll d10,000 and adjust for size according to the following chart