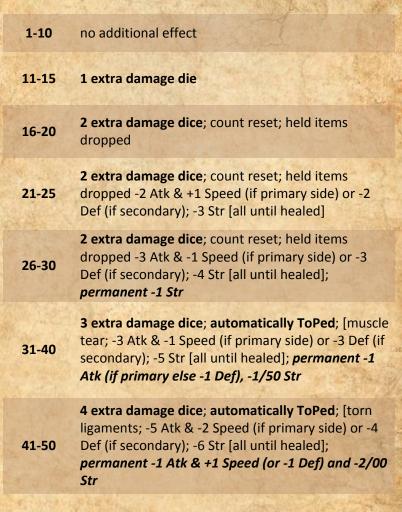

#### **Determine Severity**

- Determine the difference between the attack roll and the defense roll (remember to roll for any penetration dice)
- Roll damage normally
- Add these two numbers together, this is the Wound Severity.

#### **Determine Location**

 Roll d10,000 and adjust for size according to the following chart