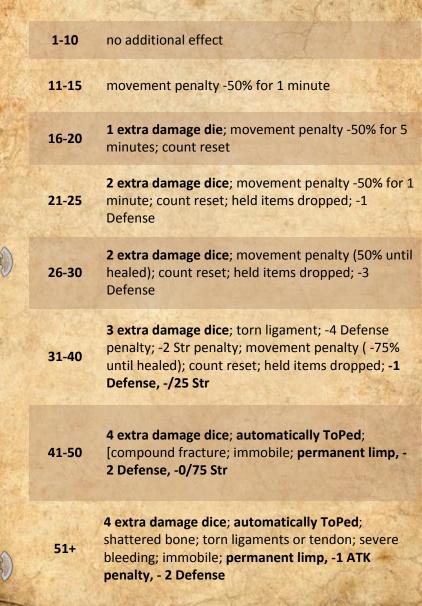

### Weapon Damaged/Broken

| 437 - 472 | Handle Broken, -1 to hit                                          |
|-----------|-------------------------------------------------------------------|
| 473 - 508 | Blade/Head Broken, -1 to damage                                   |
| 509 - 517 | Blade shattered (useless)                                         |
| 518 - 526 | Handle/Haft sheared (useless)                                     |
| 527 - 535 | Sheared (useless)                                                 |
| 536 - 553 | Handle Badly Broken, -2 to hit                                    |
| 554 - 571 | Blade/head badly broken, -25% to damage                           |
| 572 - 580 | Blade/head sheared/cracked, -50% to damage                        |
| 581 - 616 | Edge dulled, nicked and/or cracked, -1 to attack and -1 to damage |