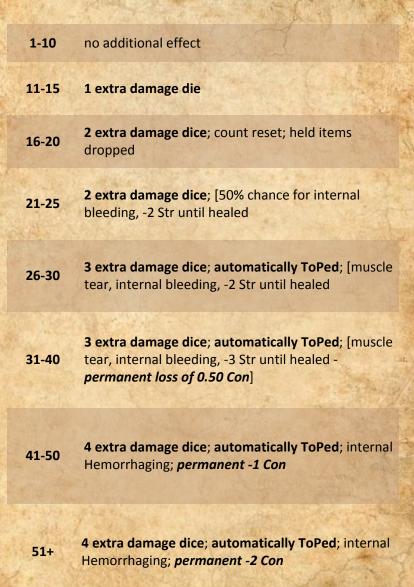

### Critical Hits

#### **Determine Severity**

- Determine the difference between the attack roll and the defense roll (remember to roll for any penetration dice)
- Roll damage normally
- Add these two numbers together, this is the Wound Severity.

#### **Determine Location**

 Roll d10,000 and adjust for size according to the following chart