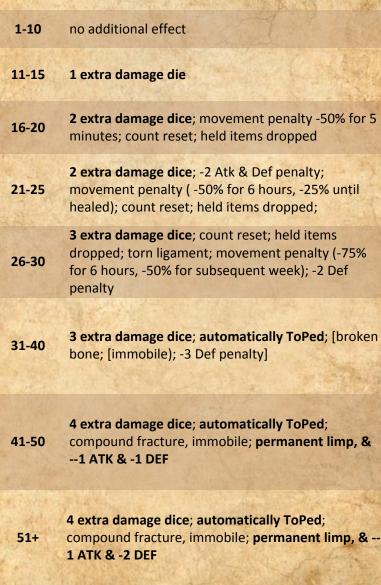

|
| 21-25 | 2 extra damage dice; -1 Atk & Def penalty;<br>movement penalty ( -50% for 6 hours, -25% until<br>healed); count reset; held items dropped; |
| 26-30 | 3 extra damage dice; count reset; held items dropped; movement penalty (-75% for 6 hours, -50% for subsequent week); -2 Def penalty        |
| 31-40 | 3 extra damage dice; automatically ToPed;<br>[movement penalty (-75% for 6 hours, -50% until<br>healed); -3 Def penalty                    |
| 41-50 | 4 extra damage dice; automatically ToPed;torn ligaments/ tendons, immobile; permanent limp, & -1 Def                                       |
| 51+   | 4 extra damage dice; automatically ToPed; compound fracture, immobile; permanent limp, & - 1 ATK & -1 DEF                                  |







## Buttock 2406-2435

|       | ** 1 to 1                                                                                                     |
|-------|---------------------------------------------------------------------------------------------------------------------------------------------|
| 1-10  | no additional effect                                                                                                                        |
| 11-15 | 1 extra damage die                                                                                                                          |
| 16-20 | 2 extra damage dice; count reset; held items dropped                                                                                        |
| 21-25 | 2 extra damage dice; count reset;