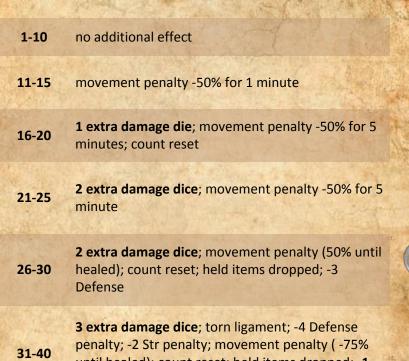

### Weapon Damaged/Broken

| 437 - 472 | Handle Broken, -1 to hit                                          |
|-----------|-------------------------------------------------------------------|
| 473 - 508 | Blade/Head Broken, -1 to damage                                   |
| 509 - 517 | Blade shattered (useless)                                         |
| 518 - 526 | Handle/Haft sheared (useless)                                     |
| 527 - 535 | Sheared (useless)                                                 |
| 536 - 553 | Handle Badly Broken, -2 to hit                                    |
| 554 - 571 | Blade/head badly broken, -25% to damage                           |
| 572 - 580 | Blade/head sheared/cracked, -50% to damage                        |
| 581 - 616 | Edge dulled, nicked and/or cracked, -1 to attack and -1 to damage |