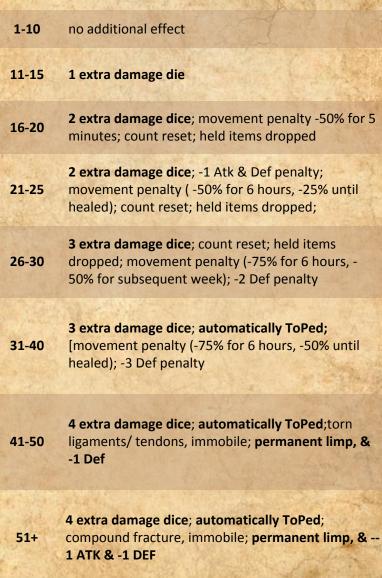

|
| 21-25 | 2 extra damage dice; -2 Def penalty; movement penalty ( - 50% for 6 hours, -25% until healed); count reset; held items dropped;             |
| 26-30 | <b>3 extra damage dice</b> ; count reset; held items dropped; movement penalty (-75% for 6 hours, -50% for subsequent week); -3 Def penalty |
| 31-40 | 3 extra damage dice; automatically ToPed;<br>[movement penalty (-75% for 6 hours, -50% until<br>healed); -4 Def penalty                     |
| 41-50 | 4 extra damage dice; automatically ToPed;torn ligaments/ tendons, immobile; permanent limp, & -1 Def                                        |

4 extra damage dice; automatically ToPed; multiple 51+ fracture, torn ligaments/tendons, immobile; permanent limp, & -2 Def



## Hamstring 1133-1216







| 1-10  | no additional effect                                                                                                                       |
|-------|--------------------------------------------------------------------------------------------------------------------------------------------|
| 11-15 | 1 extra damage die                                                                                                                         |
| 16-20 | 2 extra damage dice; movement penalty -50% for 5 minutes; count reset; held items dropped                                                  |
| 21-25 | 2 extra damage dice; -1 Atk & Def penalty;<br>movement penalty ( -50% for 6 hours, -25% until<br>healed); count reset; held items dropped; |
| 26-30 | 3 extra damage dice; count re