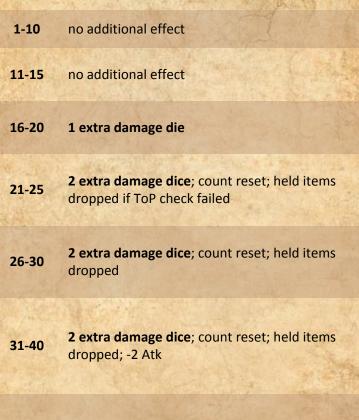

#### **Determine Severity**

- Determine the difference between the attack roll and the defense roll (remember to roll for any penetration dice)
- Roll damage normally
- Add these two numbers together, this is the Wound Severity.

#### **Determine Location**

 Roll d10,000 and adjust for size according to the following chart