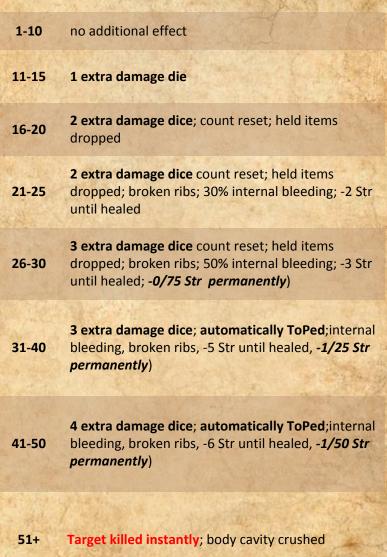

### Critical Hits

#### **Determine Severity**

- Determine the difference between the attack roll and the defense roll (remember to roll for any penetration dice)
- Roll damage normally
- Add these two numbers together, this is the Wound Severity.

#### **Determine Location**

 Roll d10,000 and adjust for size according to the following chart