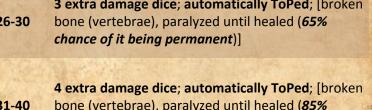

.75 Strength] |
| 31-40 | 4 extra damage dice; automatically ToPed; [broken bone (vertebrae), paralyzed until healed (85% chance of it being permanent)]  |
| 41-50 | Target killed instantly; severed spine                                                                                          |









#### Lower Back



- 2 extra damage dice; count reset; held items 16-20 dropped;
- 3 extra damage dice; count reset; held items 21-25 dropped; torn muscle; -3 Str until healed
- 3 extra damage dice; automatically ToPed; [broken 26-30 bone (vertebrae), paralyzed until healed (65% chance of it being permanent)]
- 31-40 bone (vertebrae), paralyzed until healed (85% chance of it being permanent)]
- 41-50 Target killed instantly; severed spine
  - 51+ Target killed instantly; severed spine















51+ Target killed instantly; ruptured aorta





# Upper Side



| 1-10  | no additional effect                                                                                                                  |
|-------|---------------------------------------------------------------------------------------------------------------------------------------|
| 11-15 | 1 extra damage die                                                                                                                    |
| 16-20 | 2 extra damage dice; count reset; held items dropped                                                                                  |
| 21-25 | 2 extra damage dice count reset; held items dropped; broken ribs; -2 Str until healed