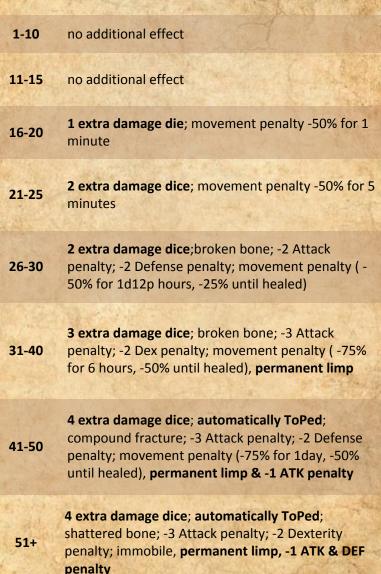

-|
| 11-15 | no additional effect                                                                               |
| 16-20 | 1 extra damage die; movement penalty -50% for 1 minute                                             |
| 21-25 | 2 extra damage dice; movement penalty -50% for 5 minutes                                           |
| 26-30 | 2 extra damage dice; broken bone; movement penalty (- 50% for 1d12p hours, -25% until healed)      |
| 31-40 | <b>3 extra damage dice</b> ; broken bone; movement penalty ( - 75% for 6 hours, -50% until healed) |
| 41-50 | 3 extra damage dice; broken bone; movement penalty ( - 75% for 6 hours, -50% until healed)         |
| 51+   | <b>3 extra damage dice</b> ; broken bone; movement penalty ( - 75% for 6 hours, -50% until healed) |



## Arch of Foot



24

### Inner Ankle

141 - 170

| 1-10  | no additional effect                                                                                                                                                               |
|-------|------------------------------------------------------------------------------------------------------------------------------------------------------------------------------------|
| 11-15 | movement penalty -50% for 1 minute                                                                                                                                                 |
| 16-20 | 1 extra damage die; movement penalty -50% for 5 minutes; count reset                                                                                                               |
|