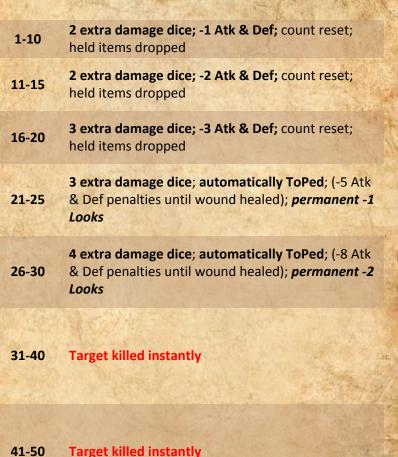

### Weapon Damaged/Broken

| 437 - 472 | Handle Broken, -1 to hit                                          |
|-----------|-------------------------------------------------------------------|
| 473 - 508 | Blade/Head Broken, -1 to damage                                   |
| 509 - 517 | Blade shattered (useless)                                         |
| 518 - 526 | Handle/Haft sheared (useless)                                     |
| 527 - 535 | Sheared (useless)                                                 |
| 536 - 553 | Handle Badly Broken, -2 to hit                                    |
| 554 - 571 | Blade/head badly broken, -25% to damage                           |
| 572 - 580 | Blade/head sheared/cracked, -50% to damage                        |
| 581 - 616 | Edge dulled, nicked and/or cracked, -1 to attack and -1 to damage |