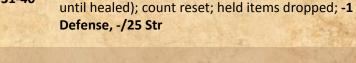

### Weapon Damaged/Broken

| 437 - 472 | Handle Broken, -1 to hit                                          |
|-----------|-------------------------------------------------------------------|
| 473 - 508 | Blade/Head Broken, -1 to damage                                   |
| 509 - 517 | Blade shattered (useless)                                         |
| 518 - 526 | Handle/Haft sheared (useless)                                     |
| 527 - 535 | Sheared (useless)                                                 |
| 536 - 553 | Handle Badly Broken, -2 to hit                                    |
| 554 - 571 | Blade/head badly broken, -25% to damage                           |
| 572 - 580 | Blade/head sheared/cracked, -50% to damage                        |
| 581 - 616 | Edge dulled, nicked and/or cracked, -1 to attack and -1 to damage |